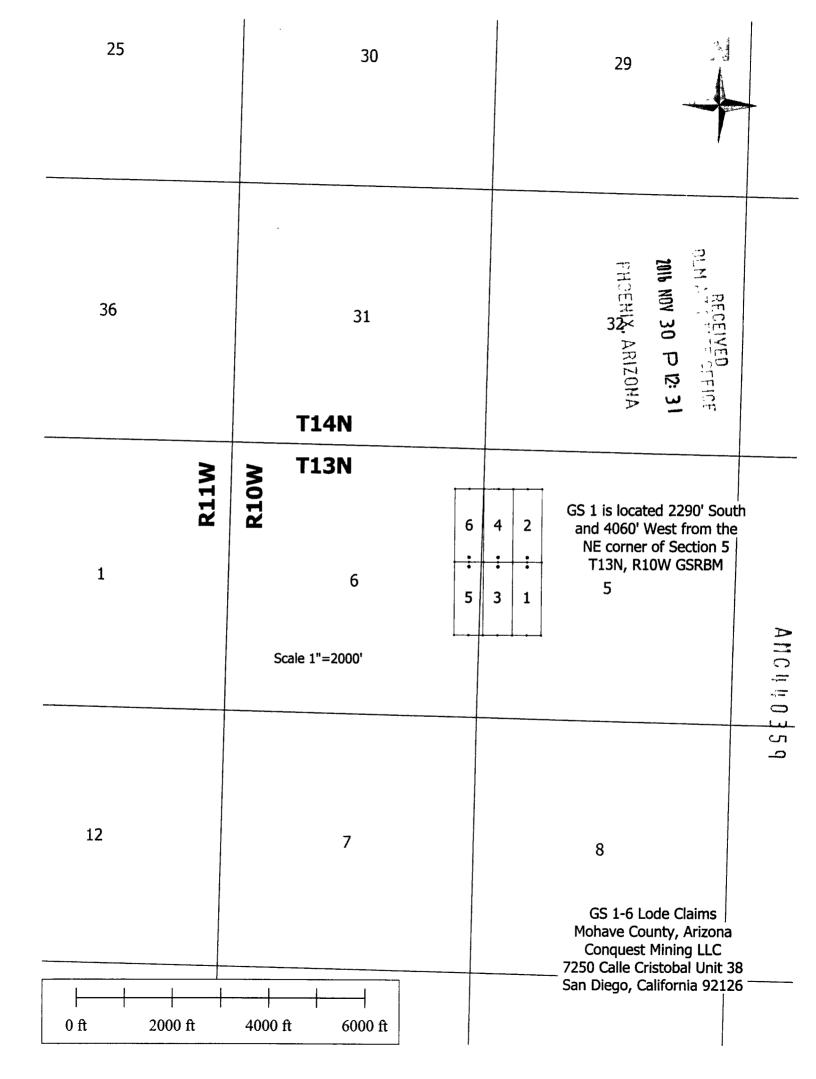

The following unpatented lode mining claims are located in Mohave County, Arizona in Sections 5 and 6, Township 13 North, Range 10 West, of the G&SR Meridian.

| Claim Name | County Record Number | Recording Date | BLM Serial Number |
|------------|----------------------|----------------|-------------------|
| GS 1       | 2016-047732          | 10/21/2016     | AMC440359         |
| GS 2       | 2016-047733          | 10/21/2016     | AMC440360         |
| GS 3       | 2016-047734          | 10/21/2016     | AMC440361         |
| GS 4       | 2016-047735          | 10/21/2016     | AMC440362         |
| GS 5       | 2016-047736          | 10/21/2016     | AMC440363         |
| GS 6       | 2016-047737          | 10/21/2016     | AMC440364         |