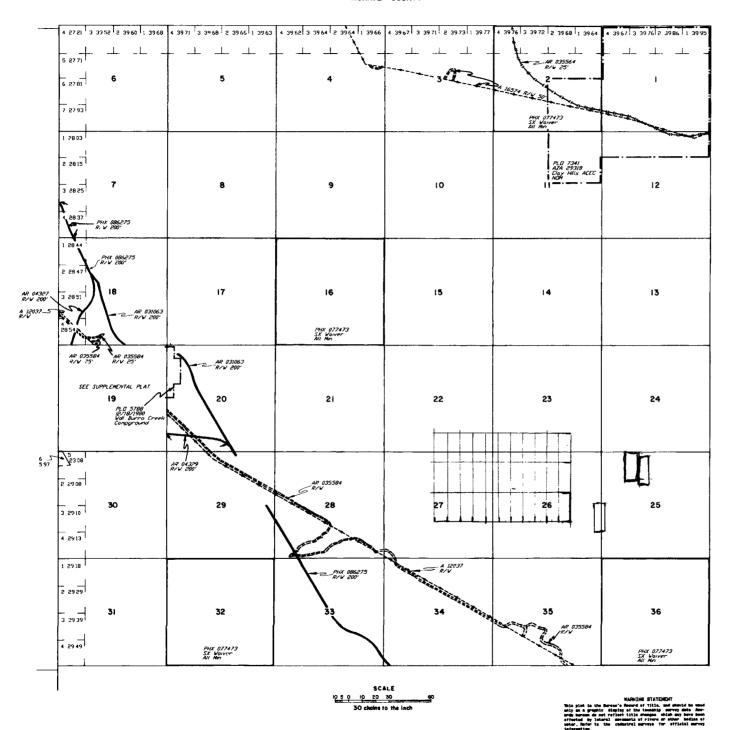

#### **EXHIBIT A**

The following unpatented lode mining claims are located in Mohave County, Arizona in Sections 22, 23, 25, 26, and 27, Township 14 North, Range 11 West, of the G&SR Meridian.

| Claim Name | County Record Number | Recording Date | BLM Serial Number |
|------------|----------------------|----------------|-------------------|
| GK 1       | 2016-047738          | 10/21/2016     | AMC440325         |
| GK 2       | 2016-047739          | 10/21/2016     | AMC440326         |
| GK 3       | 2016-047740          | 10/21/2016     | AMC440327         |
| GK 4       | 2016-047741          | 10/21/2016     | AMC440328         |
| GK 5       | 2016-047742          | 10/21/2016     | AMC440329         |
| GK 6       | 2016-047743          | 10/21/2016     | AMC440330         |
| GK 7       | 2016-047744          | 10/21/2016     | AMC440331         |
| GK 8       | 2016-047745          | 10/21/2016     | AMC440332         |
| GK 9       | 2016-047746          | 10/21/2016     | AMC440333         |
| GK 10      | 2016-047747          | 10/21/2016     | AMC440334         |
| GK 11      | 2016-047748          | 10/21/2016     | AMC440335         |
| GK 12      | 2016-047749          | 10/21/2016     | AMC440336         |
| GK 13      | 2016-047750          | 10/21/2016     | AMC440337         |
| GK 14      | 2016-047751          | 10/21/2016     | AMC440338         |
| GK 15      | 2016-047752          | 10/21/2016     | AMC440339         |
| GK 16      | 2016-047753          | 10/21/2016     | AMC440340         |
| GK 17      | 2016-047754          | 10/21/2016     | AMC440341         |
| GK 18      | 2016-047755          | 10/21/2016     | AMC440342         |
| GK 19      | 2016-047756          | 10/21/2016     | AMC440343         |
| GK 20      | 2016-047757          | 10/21/2016     | AMC440344         |
| GK 21      | 2016-047758          | 10/21/2016     | AMC440345         |
| GK 22      | 2016-047759          | 10/21/2016     | AMC440346         |
| GK 23      | 2016-047760          | 10/21/2016     | AMC440347         |
| GK 24      | 2016-047761          | 10/21/2016     | AMC440348         |
| GK 25      | 2016-047762          | 10/21/2016     | AMC440349         |
| GK 26      | 2016-047763          | 10/21/2016     | AMC440350.3       |
| GK 27      | 2016-047764          | 10/21/2016     | AMC490351,        |
| GK 28      | 2016-047765          | 10/21/2016     | AMC440352         |
| GK 29      | 2016-047766          | 10/21/2016     | AMC440353         |
| GK 30      | 2016-047767          | 10/21/2016     | AMC440354-        |
| GK 31      | 2016-047768          | 10/21/2016     | AMC4#0355         |
| GK 32      | 2016-047769          | 10/21/2016     | AMC440356         |

| GK 33           | 2016-047770 | 10/21/2016 | AMC440357        |
|-----------------|-------------|------------|------------------|
| GK 34           | 2016-047771 | 10/21/2016 | AMC440358        |
| OSM 1           | 2016-047731 | 10/21/2016 | AMC440365        |
| OSMP 1          |             |            | 1 21/20 ( 105 05 |
| *(Placer claim) | 2016-047730 | 10/21/2016 | AMC440366        |

The following unpatented lode mining claims are located in Mohave County, Arizona in Sections 5 and 6, Township 13 North, Range 10 West, of the G&SR Meridian.

| Claim Name | County Record Number | Recording Date | BLM Serial Number |
|------------|----------------------|----------------|-------------------|
| GS 1       | 2016-047732          | 10/21/2016     | AMC440359         |
| GS 2       | 2016-047733          | 10/21/2016     | AMC440360         |
| GS 3       | 2016-047734          | 10/21/2016     | AMC440361         |
| GS 4       | 2016-047735          | 10/21/2016     | AMC440362         |
| GS 5       | 2016-047736          | 10/21/2016     | AMC440363         |
| GS 6       | 2016-047737          | 10/21/2016     | AMC440364         |

#### Golden Keys Exploration LLC Unpatented Mining Claims

The following unpatented lode and placer mining claims are located and recorded in Mohave County, Arizona in Sections 22, 23, 25, 26, 27, 34, 35 and 36, Township 14 North, Range 11 West, of the G&SR Meridian:

|      | BLM Serial<br>Number | Claim Name | Location Date | County Records<br>Number | Recording Date |
|------|----------------------|------------|---------------|--------------------------|----------------|
| M    | AMC440325            | GK 1       | 10/05/2016    | 2016047738               | 10/21/2016     |
| N    | AMC440326            | GK 2       | 10/05/2016    | 2016047739               | 10/21/2016     |
| 0-4  | AMC440327            | GK 3       | 10/05/2016    | 2016047740               | 10/21/2016     |
| 4    | AMC440328            | GK 4       | 10/05/2016    | 2016047741               | 10/21/2016     |
| عم   | AMC440329            | GK 5       | 10/05/2016    | 2016047742               | 10/21/2016     |
| æ    | AMC440330            | GK 6       | 10/05/2016    | 2016047743               | 10/21/2016     |
| 4    | AMC440331            | GK 7       | 10/05/2016    | 2016047744               | 10/21/2016     |
| sh   | AMC440332            | GK 8       | 10/05/2016    | 2016047745               | 10/21/2016     |
| K)   | AMC440333            | GK 9       | 10/05/2016    | 2016047746               | 10/21/2016     |
| L    | AMC440334            | GK 10      | 10/05/2016    | 2016047747               | 10/21/2016     |
| K    | AMC440335            | GK 11      | 10/05/2016    | 2016047748               | 10/21/2016     |
| L.   | AMC440336            | GK 12      | 10/05/2016    | 2016047749               | 10/21/2016     |
| L    | AMC440337            | GK 13      | 10/05/2016    | 2016047750               | 10/21/2016     |
| N    | AMC440338            | GK 14      | 10/05/2016    | 2016047751               | 10/21/2016     |
| ile) | AMC440339            | GK 15      | 10/05/2016    | 2016047752               | 10/21/2016     |
| d    | AMC440340            | GK 16      | 10/05/2016    | 2016047753               | 10/21/2016     |
| W    | AMC440341            | GK 17      | 10/05/2016    | 2016047754               | 10/21/2016     |
| aa   | AMC440342            | GK 18      | 10/05/2016    | 2016047755               | 10/21/2016     |
| 4    | AMC440343            | GK 19      | 10/05/2016    | 2016047756               | 10/21/2016     |
| u    | AMC440344            | GK 20      | 10/05/2016    | 2016047757               | 10/21/2016     |
| M    | AMC440345            | GK 21      | 10/05/2016    | 2016047758               | 10/21/2016     |
| N    | AMC440346            | GK 22      | 10/05/2016    | 2016047759               | 10/21/2016     |
| an   | AMC440347            | GK 23      | 10/06/2016    | 2016047760               | 10/21/2016     |
| M    | AMC440348            | GK 24      | 10/06/2016    | 2016047761               | 10/21/2016     |
| my.  | AMC440349            | GK 25      | 10/06/2016    | 2016047762               | 子 10=1/2016    |
| O Co | AMC440350            | GK 26      | 10/06/2016    | 2016047763               | 1021/2016      |
| ue u | AMC440351            | GK 27      | 10/06/2016    | 2016047764               | ₹ 10721/2016F  |
| _ "  | AMC440352            | GK 28      | 10/06/2016    | 2016047765               | D 10721/2016   |
| ~    | AMC440353            | GK 29      | 10/06/2016    | 2016047766               | 10701/2016     |
| un   | AMC440354 4          | GK 30      | 10/06/2016    | 2016047767               | € 10/21/2016   |
| 5    | \                    |            |               | 50                       | > 5 CE         |