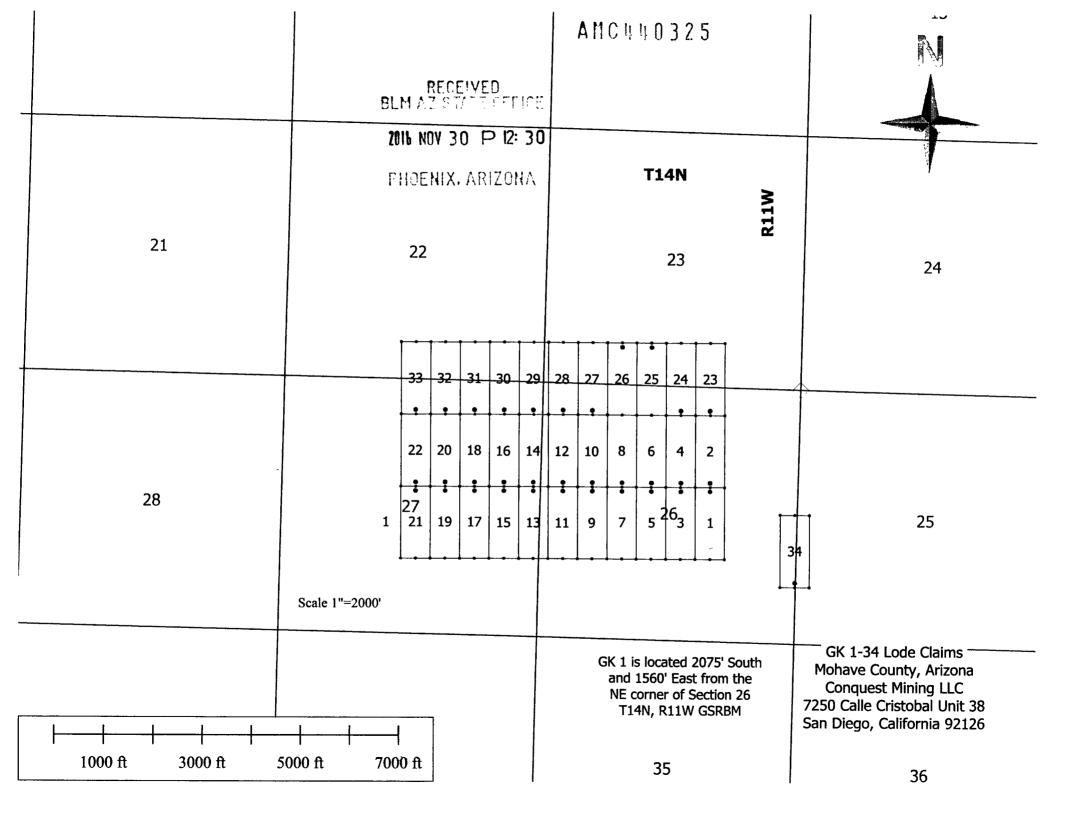

#### **EXHIBIT A**

The following unpatented lode mining claims are located in Mohave County, Arizona in Sections 22, 23, 25, 26, and 27, Township 14 North, Range 11 West, of the G&SR Meridian.

| Claim Name | County Record Number | Recording Date | BLM Serial Number |
|------------|----------------------|----------------|-------------------|
| GK 1       | 2016-047738          | 10/21/2016     | AMC440325         |
| GK 2       | 2016-047739          | 10/21/2016     | AMC440326         |
| GK 3       | 2016-047740          | 10/21/2016     | AMC440327         |
| GK 4       | 2016-047741          | 10/21/2016     | AMC440328         |
| GK 5       | 2016-047742          | 10/21/2016     | AMC440329         |
| GK 6       | 2016-047743          | 10/21/2016     | AMC440330         |
| GK 7       | 2016-047744          | 10/21/2016     | AMC440331         |
| GK 8       | 2016-047745          | 10/21/2016     | AMC440332         |
| GK 9       | 2016-047746          | 10/21/2016     | AMC440333         |
| GK 10      | 2016-047747          | 10/21/2016     | AMC440334         |
| GK 11      | 2016-047748          | 10/21/2016     | AMC440335         |
| GK 12      | 2016-047749          | 10/21/2016     | AMC440336         |
| GK 13      | 2016-047750          | 10/21/2016     | AMC440337         |
| GK 14      | 2016-047751          | 10/21/2016     | AMC440338         |
| GK 15      | 2016-047752          | 10/21/2016     | AMC440339         |
| GK 16      | 2016-047753          | 10/21/2016     | AMC440340         |
| GK 17      | 2016-047754          | 10/21/2016     | AMC440341         |
| GK 18      | 2016-047755          | 10/21/2016     | AMC440342         |
| GK 19      | 2016-047756          | 10/21/2016     | AMC440343         |
| GK 20      | 2016-047757          | 10/21/2016     | AMC440344         |
| GK 21      | 2016-047758          | 10/21/2016     | AMC440345         |
| GK 22      | 2016-047759          | 10/21/2016     | AMC440346         |
| GK 23      | 2016-047760          | 10/21/2016     | AMC440347         |
| GK 24      | 2016-047761          | 10/21/2016     | AMC440348         |
| GK 25      | 2016-047762          | 10/21/2016     | AMC440349         |
| GK 26      | 2016-047763          | 10/21/2016     | AMC440350.3       |
| GK 27      | 2016-047764          | 10/21/2016     | AMC490351,        |
| GK 28      | 2016-047765          | 10/21/2016     | AMC440352         |
| GK 29      | 2016-047766          | 10/21/2016     | AMC440353         |
| GK 30      | 2016-047767          | 10/21/2016     | AMC440354-        |
| GK 31      | 2016-047768          | 10/21/2016     | AMC4#0355         |
| GK 32      | 2016-047769          | 10/21/2016     | AMC440356         |

| GK 33           | 2016-047770 | 10/21/2016 | AMC440357        |
|-----------------|-------------|------------|------------------|
| GK 34           | 2016-047771 | 10/21/2016 | AMC440358        |
| OSM 1           | 2016-047731 | 10/21/2016 | AMC440365        |
| OSMP 1          |             |            | 1 21/20 ( 105 05 |
| *(Placer claim) | 2016-047730 | 10/21/2016 | AMC440366        |

2017031070 Page: 3 of 4

EXHIBIT A

Conquest Mining LLC Unpatented Mining Claims

The following unpatented lode mining claims are located in Mohave County, Arizona in Sections 22, 23, 25, 26, and 27, Township 14 North, Range 11 West, of the G&SR Meridian.

| Claim Name    | County Record Number | Recording Date | BLM Serial Number |
|---------------|----------------------|----------------|-------------------|
| GK 1          | 2016-047738          | 10/21/2016     | AMC440325         |
| GK 2          | 2016-047739          | 10/21/2016     | AMC440326         |
| GK 3          | 2016-047740          | 10/21/2016     | AMC440327         |
| GK 4          | 2016-047741          | 10/21/2016     | AMC440328         |
| GK 5          | 2016-047742          | 10/21/2016     | AMC440329         |
| GK 6          | 2016-047743          | 10/21/2016     | AMC440330         |
| GK 7          | 2016-047744          | 10/21/2016     | AMC440331         |
| GK 8          | 2016-047745          | 10/21/2016     | AMC440332         |
| GK 9          | 2016-047746          | 10/21/2016     | AMC440333         |
| GK 10         | 2016-047747          | 10/21/2016     | AMC440334         |
| GK 11         | 2016-047748          | 10/21/2016     | AMC440335         |
| GK 12         | 2016-047749          | 10/21/2016     | AMC440336         |
| GK 13         | 2016-047750          | 10/21/2016     | AMC440337         |
| GK 14         | 2016-047751          | 10/21/2016     | AMC440338         |
| GK 15         | 2016-047752          | 10/21/2016     | AMC440339         |
| GK 16         | 2016-047753          | 10/21/2016     | AMC440340         |
| GK 17         | 2016-047754          | 10/21/2016     | AMC440341         |
| GK 18         | 2016-047755          | 10/21/2016     | AMC440342         |
| GK 19         | 2016-047756          | 10/21/2016     | AMC440343         |
| <b>GK 2</b> 0 | 2016-047757          | 10/21/2016     | AMC440344         |
| GK 21         | 2016-047758          | 10/21/2016     | AMC440345         |
| GK 22         | 2016-047759          | 10/21/2016     | AMC440346         |
| GK 23         | 2016-047760          | 10/21/2016     | AMC440347         |
| GK 24         | 2016-047761          | 10/21/2016     | AMC440348         |
| GK 25         | 2016-047762          | 10/21/2016     | AMC440349         |
| GK 26         | 2016-047763          | 10/21/2016     | AMC440350         |
| GK 27 .       | 2016-047764          | 10/21/2016     | AMC440351         |
| GK 28         | 2016-047765          | 10/21/2016     | 111011005         |
| GK 29         | 2016-047766          | 10/21/2016     | AMC440352 C       |
| GK 30         | 2016-047767          | 10/21/2016     | AMC440354         |
| GK 31         | 2016-047768          | 10/21/2016     | AMCAAOSÉ          |
| GK 32         | 2016-047769          | 10/21/2016     | AMC440356         |

2017031070 Page: 4 of 4

| *(Placer claim) | <b>2016-04773</b> 0 | 10/21/2016 | AMC440366 |
|-----------------|---------------------|------------|-----------|
| OSMP 1          |                     |            |           |
| OSM 1           | 2016-047731         | 10/21/2016 | AMC440365 |
| GK 34           | 2016-047771         | 10/21/2016 | AMC440358 |
| GK 33           | 2016-047770         | 10/21/2016 | AMC440357 |